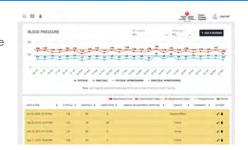

## **HELPFUL RESOURCE**

CCC Tracker is an online tool that helps you track and manage your blood pressure. A campaign code is needed to create a Tracker account. Find the code on the map for your state.

ccctracker.com/aha