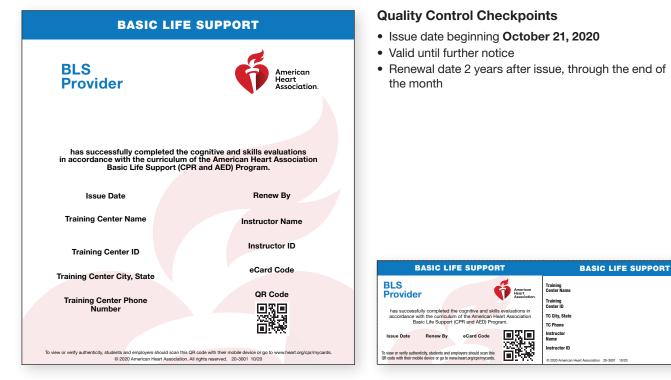

# **BLS Provider**

The new BLS Provider Course replaces the BLS for Healthcare Providers and BLS for Prehospital Providers Courses. The BLS Provider Course teaches both single-rescuer and team basic life support skills for application in both in- and out-of-hospital settings. This course trains participants to promptly recognize several life-threatening emergencies, give high-quality chest compressions, deliver appropriate ventilation, and provide early use of an AED. It includes adult, child, and infant rescue techniques. Provider cards are available exclusively to authorized TCs for issuance in accordance with AHA policy.

## **Current eCards**

20-3001 BLS Provider eCard

20-3001 BLS Provider wallet eCard

## **Previous Cards**

| BASIC LIFE<br>BLS<br>Provider                                                                                       | SUPPORT<br>American<br>Heart<br>Association.                                               | <ul> <li>eCard Quality Control Che</li> <li>Not valid after January 31, 2</li> <li>Last date to issue January 3</li> </ul>                                                                                                    | 2023                                                                                                                     |
|---------------------------------------------------------------------------------------------------------------------|--------------------------------------------------------------------------------------------|-------------------------------------------------------------------------------------------------------------------------------------------------------------------------------------------------------------------------------|--------------------------------------------------------------------------------------------------------------------------|
| has successfully completed the c<br>in accordance with the curriculum o<br>Basic Life Support (CPI                  | ognitive and skills evaluations<br>f the American Heart Association<br>{ and AED) Program. |                                                                                                                                                                                                                               |                                                                                                                          |
| Issue Date                                                                                                          | Renew By                                                                                   |                                                                                                                                                                                                                               |                                                                                                                          |
| Training Center Name                                                                                                | Instructor Name                                                                            |                                                                                                                                                                                                                               |                                                                                                                          |
| Training Center ID                                                                                                  | Instructor ID                                                                              |                                                                                                                                                                                                                               | 1                                                                                                                        |
| Training Center City, State                                                                                         | eCard Code                                                                                 | BASIC LIFE SUPPORT                                                                                                                                                                                                            | BASIC LIFE SUPPOR                                                                                                        |
| Training Center Phone<br>Number                                                                                     | QR Code                                                                                    | BLS<br>provider<br>Ans successfully completed the cognitive and skills evaluations in<br>associate substrate council of the American Hard Association<br>Basic Life Support (CPH and AED) Program.<br>Issue Date Renew Berger | Training<br>Center Name<br>Center In<br>Context December 2010<br>Context December 2010<br>TC Phone<br>Instructor<br>Name |
| To view or verify authenticity, students and employers should scan this QF<br>© 2020 American Heart Association. Al |                                                                                            | To view or verify authenticity, students and employers should scan this<br>OR code with their mobile device or go to www.heart.org/cpr/mycards.                                                                               | Instructor ID<br>© 2020 American Heart Association 15-3001 R3/20                                                         |