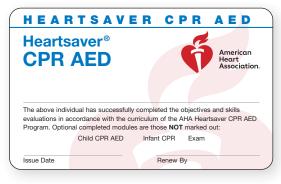

# Heartsaver CPR AED

Heartsaver CPR AED is a course that teaches adult CPR and automated external defibrillator (AED) use, as well as how to relieve choking in an adult. This course teaches skills with the AHA's research-proven practice-whilewatching technique, which allows instructors to observe the students, provide feedback, and guide the students' learning of skills. Infant and child modules are optional. Provider cards are available exclusively to authorized TCs for issuance in accordance with AHA policy.

## **Current eCards**

| н                                   | IEARTSAVER                                                                                                                                                             |
|-------------------------------------|------------------------------------------------------------------------------------------------------------------------------------------------------------------------|
| Heartsaver <sup>®</sup><br>CPR AED  | American<br>Heart<br>Association.                                                                                                                                      |
| in accordance with the cu<br>Hearts | leted the cognitive and skills evaluations<br>irriculum of the American Heart Association<br>aver CPR AED Program.<br>nal modules completed:<br>PR AED Infant CPR Exam |
| Issue Date                          | Renew By                                                                                                                                                               |
| Training Center Name                | Instructor Name                                                                                                                                                        |
| Training Center ID                  | Instructor ID                                                                                                                                                          |
| Training Center City, State         | eCard Code                                                                                                                                                             |
| Training Center Phone<br>Number     | QR Code<br>미지미<br>사이카카<br>미라하                                                                                                                                          |
|                                     | should scan this QR code with their mobile device or go to www.heart.org/cpr/mycards.<br>leart Association. All rights reserved. 20-3004 1/21                          |

### **Quality Control Checkpoints**

- Issue date beginning February 25, 2021
- Valid until further notice
- Renewal date 2 years after issue, through the end of the month
- Adult CPR AED must be taught if child CPR AED or infant CPR is taught
- Optional modules are Child CPR AED, Infant CPR, and Exam

| HEARTSAVER                                                              | HEARTSAVER                                     |  |
|-------------------------------------------------------------------------|------------------------------------------------|--|
| Heartsaver®                                                             | Training                                       |  |
| CPR AED                                                                 | Center Name                                    |  |
| has successfully completed the cognitive and skills evaluations in      | Training                                       |  |
| accordance with the curicipal model of the American Heart Association   | Center ID                                      |  |
| Heartsaver (PR AED Prozram.                                             | Center ID                                      |  |
| Optional modules completed:                                             | TC Phone                                       |  |
| Child CPR AED Infant CPR Exam                                           | Instructor                                     |  |
| Issue Date Renew By eCard Code                                          | Name                                           |  |
| To view or verify authenticity, students and employers should scan this | Instructor ID                                  |  |
| OR code with their mobile device or go to www.heart.org/opr/mycards.    | © 2021 American Heart Association 20-3004 1/21 |  |

20-3004 Heartsaver CPR AED eCard

20-3004 Heartsaver CPR AED wallet eCard