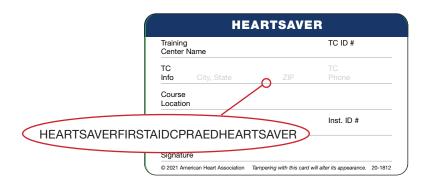

## **Security Features**

- *Card layout:* Each sheet of cards is formatted for printing both sides at the same time. The completed card can be peeled from the sheet and folded to form a 3<sup>3</sup>/<sub>8</sub> × 2<sup>1</sup>/<sub>8</sub>-inch card.
- Copyright: All cards have a copyright notice.
- *Highlighted personalization:* The cards have highlighted areas for the name, issue date, and renewal date. Tampering with these areas will alter the appearance of the card.
- *Microprint:* All cards use security microprinting for the information lines. For example, the microprint on the Heartsaver First Aid CPR AED card is "HEARTSAVERFIRSTAIDCPRAED" (Figure 1).
- Viewing microprint: The microprint can be viewed with a loupe or magnifying glass, such as that in Figure 2.

Figure 1. Security microprint.

**Figure 2.** A loupe or a magnifying glass can be used to view the security microprint.