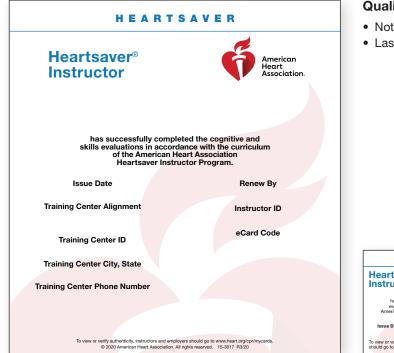

# **Heartsaver Instructor**

Heartsaver Instructors teach lifesaving CPR, AED, and first aid courses for the nonmedical community. Heartsaver Instructors are not required to have a medical background to teach. Instructor cards are available exclusively to authorized TCs for issuance in accordance with AHA policy.

## **Current eCards**

| н                                     | EARTSAVER                                                                                                                     |
|---------------------------------------|-------------------------------------------------------------------------------------------------------------------------------|
| Heartsaver <sup>®</sup><br>Instructor | American<br>Heart<br>Association.                                                                                             |
| of the Ar                             | Ily completed the cognitive and<br>in accordance with the curriculum<br>nerican Heart Association<br>aver Instructor Program. |
| Issue Date                            | Renew By                                                                                                                      |
| Training Center Alignment             | Instructor ID                                                                                                                 |
| Training Center ID                    | eCard Code                                                                                                                    |
| Training Center City, State           |                                                                                                                               |
| Training Center Phone Numb            | er                                                                                                                            |
|                                       | nuctors and employers should go to www.heart.org/op/mycards.<br>art Association. All rights reserved. 20-3017 10/20           |

20-3017 Heartsaver Instructor eCard

#### **Quality Control Checkpoints**

- Issue date beginning November 18, 2020
- Valid until further notice
- Expiration date 2 years after issue, through the end of the month