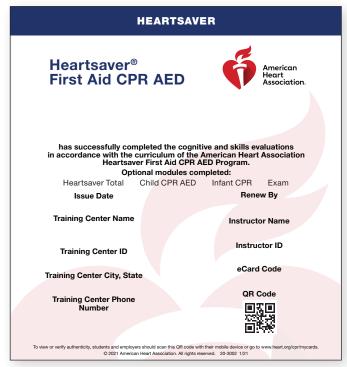

# Heartsaver First Aid CPR AED

Heartsaver First Aid CPR AED is a course that teaches students critical skills needed to respond to and manage a first aid, choking, or cardiac arrest emergency in the first few minutes until EMS arrives. Students learn skills such as how to treat bleeding, sprains, broken bones, shock, and other first aid emergencies. This course also teaches adult CPR and AED use. Infant and child modules are optional. Provider cards are available exclusively to authorized TCs for issuance in accordance with AHA policy.

### **Quality Control Checkpoints**

- Issue date beginning February 25, 2021
- Valid until further notice
- Renewal date 2 years after issue, through the end of the month
- Adult CPR AED must be taught if child CPR AED or infant CPR is taught
- Optional modules are Heartsaver Total, Child CPR AED, Infant CPR, and Exam

| HEARTSAVER                                                                                                                                                                                                                                                                                                                                                | HEARTSAVER                                                                                          |
|-----------------------------------------------------------------------------------------------------------------------------------------------------------------------------------------------------------------------------------------------------------------------------------------------------------------------------------------------------------|-----------------------------------------------------------------------------------------------------|
| Heartsaver® complete the cognitive and akilis evolutions in<br>has successfully completed the cognitive and akilis evolutions in<br>accordance with the curriculum of the American Heart Association<br>Heartsaver Filter Ad OPA AB2 Program.<br>Quicinal modules completed:<br>Heartsaver Filter Ad Del Mant CPA E Exam<br>Issue Date Renew By Card Code | Training<br>Center Mame<br>Training<br>Center D<br>To City, State<br>TC Phone<br>Instructor<br>Name |
| To view or verify authenticity, students and employers should scan this<br>QR code with their mobile device or go to www.heart.org/cpr/mycards.                                                                                                                                                                                                           | © 2021 American Heart Association 20-3002 1/21                                                      |

20-3002 Heartsaver First Aid CPR AED wallet eCard

| HEARTSAVER                                                    |                   |                  |                    |                         |      |
|---------------------------------------------------------------|-------------------|------------------|--------------------|-------------------------|------|
| Hearts<br>First A                                             |                   | R AED            |                    | Ameri<br>Heart<br>Assoc |      |
| The above individu<br>in accordance with<br>Optional complete | the curriculum of | of the AHA Heart | saver First Aid CP |                         |      |
| Heartsaver Total                                              | CPR AED Only      | First Aid Only   | Child CPR AED      | Infant CPR              | Exam |
| Issue Date                                                    |                   | -                | Renew By           |                         |      |