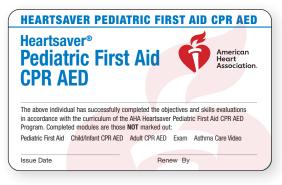

## **Previous Cards**

| HEAR                                                                         | CAVER •                                                                                                                                                           |
|------------------------------------------------------------------------------|-------------------------------------------------------------------------------------------------------------------------------------------------------------------|
| Heartsaver <sup>®</sup> Pedi<br>First Aid CPR AE                             |                                                                                                                                                                   |
| in accordance with the curriculur<br>Heartsaver Pediatric Fi<br>Optional mod | e cognitive and skills evaluations<br>n of the American Heart Association<br>rst Aid CPR AED Program.<br>Jules completed:<br>Adult CPR AED Exam Asthma Care Video |
| Issue Date                                                                   | Renew By                                                                                                                                                          |
| Training Center Name                                                         | Instructor Name                                                                                                                                                   |
| Training Center ID                                                           | Instructor ID                                                                                                                                                     |
| Training Center City, State                                                  | eCard Code                                                                                                                                                        |
| Training Center Phone<br>Number                                              | OR Code                                                                                                                                                           |
|                                                                              | his QR code with their mobile device or go to www.heart.org/cpr/mycards.<br>n. All rights reserved. 15-3003 R3/20 QR                                              |

15-3003 Heartsaver Pediatric First Aid CPR AED eCard

**15-1813** and **15-1815** Heartsaver Pediatric First Aid CPR AED printed wallet cards