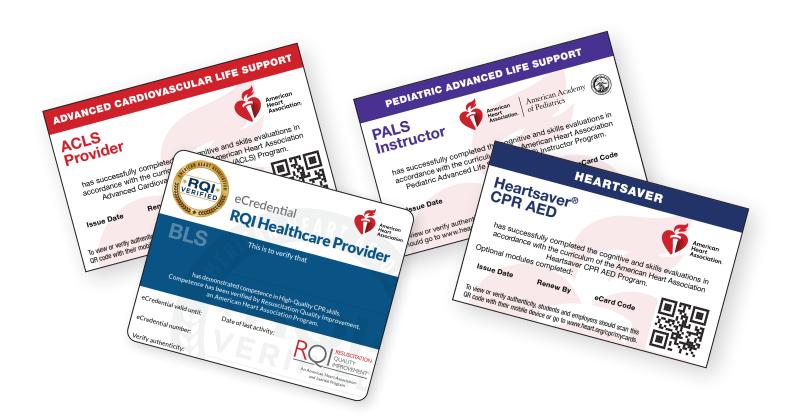

# eCards

The eCards are an electronic equivalent to the printed AHA course completion cards. eCards are valid course completion cards and can be presented to employers as proof of successful completion of an AHA course. Like the printed cards, eCards expire 2 years after the issue date.

Students may print eCards in a certificate-size or wallet-size format, as shown below, or may present them as an image on a mobile device. We encourage all employers and licensing entities to validate eCards as described below.

## eCard Layout

- **General:** All information on the eCard is digitally populated from the information entered by the Training Center Coordinator (TCC) or Instructor.
- Branding: eCards feature the official AHA logo.
- Copyright: All cards have a copyright notice.
- **Dates:** The issue date appears as the 2-digit month and day and 4-digit year. The renew by date appears as the 2-digit month and 4-digit year, 2 years from the issue date.
- *eCard code:* The eCard code is printed on the card. The format of the code is the last 2 digits of the year the eCard was issued, followed by a 3-digit course code and a 7-digit random number. This code may be used by students or employers to access and verify eCards at <u>www.heart.org/cpr/mycards</u>.
- Modules: For Heartsaver cards, the optional modules completed are listed.
- **QR code:** eCards feature a QR code, which can be scanned with a mobile device to view the eCard. Instructor cards issued in the U.S. do not include a QR code.
- Verification: eCards include the website address where students and employers can view or verify eCards.