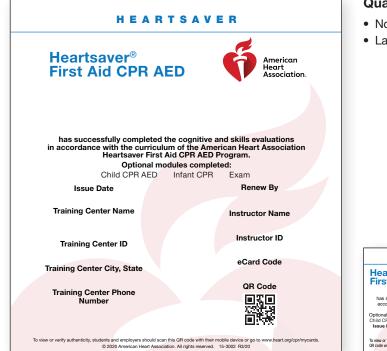

# Heartsaver First Aid CPR AED

Heartsaver First Aid CPR AED is a course that teaches students critical skills needed to respond to and manage a first aid, choking, or cardiac arrest emergency in the first few minutes until EMS arrives. Students learn skills such as how to treat bleeding, sprains, broken bones, shock, and other first aid emergencies. This course also teaches adult CPR and AED use. Infant and child modules are optional. Provider cards are available exclusively to authorized TCs for issuance in accordance with AHA policy.

### **Quality Control Checkpoints**

- Issue date beginning February 25, 2021
- Valid until further notice
- Renewal date 2 years after issue, through the end of the month
- Adult CPR AED must be taught if child CPR AED or infant CPR is taught
- Optional modules are Heartsaver Total, Child CPR AED, Infant CPR, and Exam

| HEARTSAVER                                                                                                                                                                                                                                                                                                                                                | HEARTSAVER                                                                                          |
|-----------------------------------------------------------------------------------------------------------------------------------------------------------------------------------------------------------------------------------------------------------------------------------------------------------------------------------------------------------|-----------------------------------------------------------------------------------------------------|
| Heartsaver® complete the cognitive and akilis evolutions in<br>has successfully completed the cognitive and akilis evolutions in<br>accordance with the curriculum of the American Heart Association<br>Heartsaver Filter Ad OPA AB2 Program.<br>Quicinal modules completed:<br>Heartsaver Filter Ad Del Mant CPA E Exam<br>Issue Date Renew By Card Code | Training<br>Center Mame<br>Training<br>Center D<br>To City, State<br>TC Phone<br>Instructor<br>Name |
| To view or verify authenticity, students and employers should scan this<br>QR code with their mobile device or go to www.heart.org/cpr/mycards.                                                                                                                                                                                                           | © 2021 American Heart Association 20-3002 1/21                                                      |

20-3002 Heartsaver First Aid CPR AED wallet eCard

| HEARTSAVER                                                    |                   |                  |                    |                         |      |
|---------------------------------------------------------------|-------------------|------------------|--------------------|-------------------------|------|
| Hearts<br>First A                                             |                   | R AED            |                    | Ameri<br>Heart<br>Assoc |      |
| The above individu<br>in accordance with<br>Optional complete | the curriculum of | of the AHA Heart | saver First Aid CP |                         |      |
| Heartsaver Total                                              | CPR AED Only      | First Aid Only   | Child CPR AED      | Infant CPR              | Exam |
| Issue Date                                                    |                   | -                | Renew By           |                         |      |