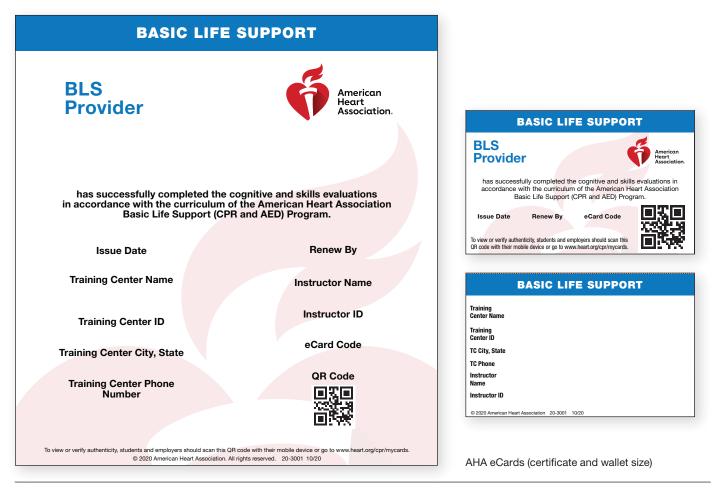

# eCards

The eCards are an electronic equivalent to the printed AHA course completion cards. eCards are valid course completion cards and can be presented to employers as proof of successful completion of an AHA course. Like the printed cards, eCards expire 2 years after the issue date.

Students may print eCards in a certificate-size or wallet-size format, as shown below, or may present them as an image on a mobile device. We encourage all employers and licensing entities to validate eCards as described below.

## eCard Layout

- **General:** All information on the eCard is digitally populated from the information entered by the Training Center Coordinator (TCC) or Instructor.
- Branding: eCards feature the official AHA logo.
- Copyright: All cards have a copyright notice.
- **Dates:** The issue date appears as the 2-digit month and day and 4-digit year. The renew by date appears as the 2-digit month and 4-digit year, 2 years from the issue date.
- *eCard code:* The eCard code is printed on the card. The format of the code is the last 2 digits of the year the eCard was issued, followed by a 3-digit course code and a 7-digit random number. This code may be used by students or employers to access and verify eCards at <u>www.heart.org/cpr/mycards</u>.
- Modules: For Heartsaver cards, the optional modules completed are listed.
- **QR code:** eCards feature a QR code, which can be scanned with a mobile device to view the eCard. Instructor cards issued in the U.S. do not include a QR code.
- Verification: eCards include the website address where students and employers can view or verify eCards.