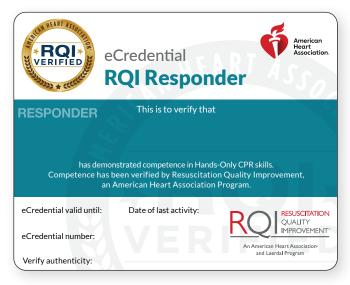

| PALS                                     | 29 |
|------------------------------------------|----|
| PALS Provider                            | 29 |
| PALS Instructor                          | 31 |
| PEARS®                                   | 33 |
| PEARS Provider                           | 33 |
| PEARS Instructor                         | 34 |
| HeartCode <sup>®</sup> Complete eCards   | 35 |
| <b>RQI® eCredentials</b>                 | 37 |
| RQI eCredential Layout                   | 37 |
| RQI eCredential Cards                    | 37 |
| Training Faculty                         | 39 |
| International eCards                     | 40 |
| Accessing eCard Profiles                 | 40 |
| International                            | 40 |
| Resuscitation Council of Southern Africa | 48 |
| European Union eCards                    | 51 |
| Accessing eCard Profiles                 | 51 |
| European Union                           | 51 |
| Irish Heart Foundation                   | 58 |
| Heart and Stroke                         |    |
| Foundation of Canada                     | 62 |
| International Training                   |    |
| Center Faculty                           | 63 |
| Card Index                               | 64 |
| United States Course Cards               | 64 |
| International Course eCards              | 65 |
| Translated eCards                        | 66 |

- RQI® Responder (Hands-Only CPR) and RQI for Telecommunicators
- Heartsaver<sup>®</sup> CPR AED, Heartsaver First Aid, Heartsaver First Aid CPR AED, Heartsaver Pediatric First Aid CPR AED, Heartsaver for K-12 Schools, and Heartsaver Instructor
- BLS Provider, Advisor: BLS, RQI BLS Healthcare Provider, and BLS Instructor
- ACLS Provider, RQI ALS Healthcare Provider, and ACLS Instructor
- ACLS Experienced Provider and ACLS EP Instructor
- PALS Provider, RQI PALS Healthcare Provider, and PALS Instructor
- PEARS® Provider and PEARS Instructor