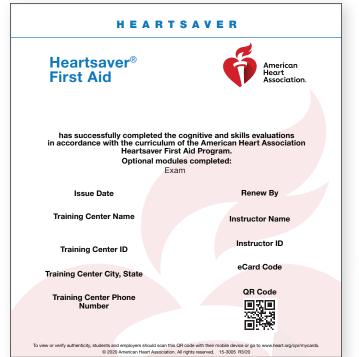

## **Current eCards**

| HEARTSAVER                                                                                                     |                                   | Quality Control Checkpoints                                                                                                                                   | 5                                                       |
|----------------------------------------------------------------------------------------------------------------|-----------------------------------|---------------------------------------------------------------------------------------------------------------------------------------------------------------|---------------------------------------------------------|
| nean i Saven                                                                                                   |                                   | <ul> <li>Issue date beginning February</li> </ul>                                                                                                             | 25, 2021                                                |
| Heartsaver <sup>®</sup><br>First Aid                                                                           | American<br>Heart<br>Association. | <ul> <li>Valid until further notice</li> <li>Renewal date 2 years after issue<br/>the month</li> <li>This course is for First Aid only<br/>CPR AED</li> </ul> | e, through the end of                                   |
| has successfully completed the<br>in accordance with the curriculum<br>Heartsaver Firs<br>Optional modu<br>Exc | les completed:                    | <ul> <li>Optional module is Exam</li> </ul>                                                                                                                   |                                                         |
| Issue Date                                                                                                     | Renew By                          |                                                                                                                                                               |                                                         |
| Training Center Name                                                                                           | Instructor Name                   |                                                                                                                                                               |                                                         |
| Training Center ID                                                                                             | Instructor ID                     |                                                                                                                                                               |                                                         |
| Training Center City, State                                                                                    | eCard Code                        | HEARTSAVER<br>Heartsaver®                                                                                                                                     |                                                         |
| Training Center Phone<br>Number                                                                                | QR Code<br>日常日<br>公社共<br>日本代      | FIRST AID<br>has successfully completed the cognitive and skills evaluations in                                                                               | ing<br>r ID<br>ty, State<br>bone<br>uctor               |
| To view or verify authenticity, students and employers should scan this<br>© 2021 American Heart Association.  |                                   | To view or verify authenticity, students and employers should scan this                                                                                       | uetor ID<br>11 American Heart Association 20-3005 77/21 |

20-3005 Heartsaver First Aid eCard

20-3005 Heartsaver First Aid wallet eCard