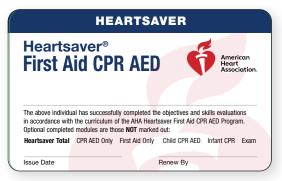

**Printed Wallet Card** 

- Beginning February 25, 2021, the Heartsaver First Aid CPR AED printed wallet card is used for all the Heartsaver courses except for Heartsaver for K-12 Schools
- · Optional modules are Heartsaver Total, CPR AED Only, First Aid Only, Child CPR AED, Infant CPR, and Exam
- · Strike through modules not completed
- Completed modules are unmarked and visible