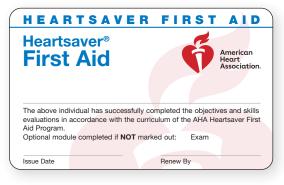

#### **Quality Control Checkpoints**

- Not valid after May 31, 2023
- Last date to issue May 31, 2021

| HEARTSAVER                                                                                                                                                                                                                                                                                            | HEARTSAVER                                                                                                                                                            |
|-------------------------------------------------------------------------------------------------------------------------------------------------------------------------------------------------------------------------------------------------------------------------------------------------------|-----------------------------------------------------------------------------------------------------------------------------------------------------------------------|
| Heartsaver®<br>First Aid<br>the successfully completed the cognitive and skills while one of the American Heart Association<br>Heartsaver First Aid Program.<br>Defined modules completed:<br>Ear<br>Issue Date Renew By eCard Code<br>to view or write although address and employers should see the | Training<br>Center Kane<br>Training<br>Center (D<br>TC City, State<br>TC Phone<br>Instructor<br>Name<br>Instructor (D<br>2020 American Hard Association 15-3000 (F920 |

15-3005 Heartsaver First Aid wallet eCard

15-3005 Heartsaver First Aid eCard

**15-1811** and **15-1816** Heartsaver First Aid printed wallet cards