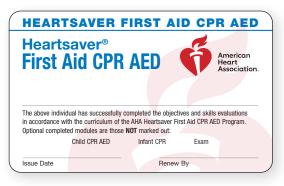

| HEARTSAVER                                                                                                                                                                                                                                                                                                                                                | HEARTSAVER                                                                                          |
|-----------------------------------------------------------------------------------------------------------------------------------------------------------------------------------------------------------------------------------------------------------------------------------------------------------------------------------------------------------|-----------------------------------------------------------------------------------------------------|
| Heartsaver® complete the cognitive and akilis evolutions in<br>has successfully completed the cognitive and akilis evolutions in<br>accordance with the curriculum of the American Heart Association<br>Heartsaver Filter Ad OPA AB2 Program.<br>Quicinal modules completed:<br>Heartsaver Filter Ad Del Mant CPA E Exam<br>Issue Date Renew By Card Code | Training<br>Center Mame<br>Training<br>Center D<br>To City, State<br>TC Phone<br>Instructor<br>Name |
| To view or verify authenticity, students and employers should scan this<br>QR code with their mobile device or go to www.heart.org/cpr/mycards.                                                                                                                                                                                                           | © 2021 American Heart Association 20-3002 1/21                                                      |

20-3002 Heartsaver First Aid CPR AED wallet eCard

| HEARTSAVER                                                    |                   |                  |                    |                         |      |
|---------------------------------------------------------------|-------------------|------------------|--------------------|-------------------------|------|
| Hearts<br>First A                                             |                   | R AED            |                    | Ameri<br>Heart<br>Assoc |      |
| The above individu<br>in accordance with<br>Optional complete | the curriculum of | of the AHA Heart | saver First Aid CP |                         |      |
| Heartsaver Total                                              | CPR AED Only      | First Aid Only   | Child CPR AED      | Infant CPR              | Exam |
| Issue Date                                                    |                   | -                | Renew By           |                         |      |

**Printed Wallet Card** 

- Beginning February 25, 2021, the Heartsaver First Aid CPR AED printed wallet card is used for all the Heartsaver courses except for Heartsaver for K-12 Schools
- · Optional modules are Heartsaver Total, CPR AED Only, First Aid Only, Child CPR AED, Infant CPR, and Exam
- · Strike through modules not completed
- Completed modules are unmarked and visible