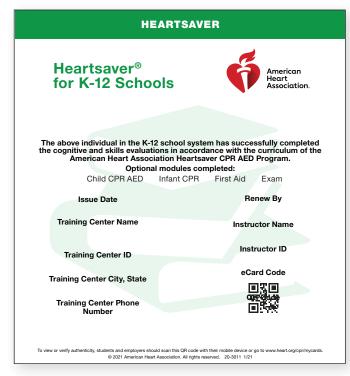

# Heartsaver for K-12 Schools

Heartsaver for K-12 Schools uses the Heartsaver First Aid CPR AED Course to teach K-12 students, faculty, and staff critical skills needed to respond to and manage a cardiac arrest, choking, or first aid emergency in the first few minutes until EMS arrives. This course teaches adult CPR and AED use. Child CPR AED, infant CPR, and first aid modules are optional. Students may also learn skills such as how to treat bleeding, sprains, broken bones, shock, and other first aid emergencies. The course is presented in several modules, giving schools and AHA instructors the flexibility to teach the course over several class periods. Provider cards are available exclusively to authorized TCs for issuance in accordance with AHA policy.

### **Quality Control Checkpoints**

- Issue date beginning February 25, 2021
- Valid until further notice
- Renewal date 2 years after issue, through the end of the month
- Adult CPR AED must be taught if child CPR AED is taught
- Optional modules are Child CPR AED, Infant CPR, First Aid, and Exam

## **Back of Card**

All of the following items are required unless otherwise noted:

- Indicate the name of the TC.
- Indicate the TC's AHA identification number.
- Indicate the TC's address and contact information.
- Indicate the location of the course. Provide a general description of where the course was conducted.
   *Note:* The Heartsaver for K-12 Schools card uses "School Name" instead of "Course Location."