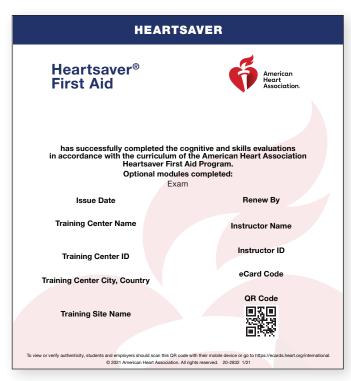

# **Heartsaver First Aid**

Heartsaver First Aid is a course that teaches students critical skills to respond to and manage an emergency in the first few minutes until emergency medical services (EMS) arrives. Students learn skills such as how to treat bleeding, sprains, broken bones, shock, and other first aid emergencies. Provider cards are available exclusively to authorized TCs for issuance in accordance with AHA policy.

## **Current eCards**

| HEARTSAVER                                                                                                     |                                   | Quality Control Checkpoints                                                                                                                                   | 5                                                       |
|----------------------------------------------------------------------------------------------------------------|-----------------------------------|---------------------------------------------------------------------------------------------------------------------------------------------------------------|---------------------------------------------------------|
| nean i Saven                                                                                                   |                                   | <ul> <li>Issue date beginning February</li> </ul>                                                                                                             | 25, 2021                                                |
| Heartsaver <sup>®</sup><br>First Aid                                                                           | American<br>Heart<br>Association. | <ul> <li>Valid until further notice</li> <li>Renewal date 2 years after issue<br/>the month</li> <li>This course is for First Aid only<br/>CPR AED</li> </ul> | e, through the end of                                   |
| has successfully completed the<br>in accordance with the curriculum<br>Heartsaver Firs<br>Optional modu<br>Exc | les completed:                    | <ul> <li>Optional module is Exam</li> </ul>                                                                                                                   |                                                         |
| Issue Date                                                                                                     | Renew By                          |                                                                                                                                                               |                                                         |
| Training Center Name                                                                                           | Instructor Name                   |                                                                                                                                                               |                                                         |
| Training Center ID                                                                                             | Instructor ID                     |                                                                                                                                                               |                                                         |
| Training Center City, State                                                                                    | eCard Code                        | HEARTSAVER<br>Heartsaver®                                                                                                                                     |                                                         |
| Training Center Phone<br>Number                                                                                | QR Code<br>日常日<br>公社共<br>日本代      | FIRST AID<br>has successfully completed the cognitive and skills evaluations in                                                                               | ing<br>r ID<br>ty, State<br>bone<br>uctor               |
| To view or verify authenticity, students and employers should scan this<br>© 2021 American Heart Association.  |                                   | To view or verify authenticity, students and employers should scan this                                                                                       | uetor ID<br>11 American Heart Association 20-3005 77/21 |

#### **Quality Control Checkpoints**

- Not valid after May 31, 2023
- Last date to issue May 31, 2021

| HEARTSAVER                                                                                                                                                                                                                                                                                            | HEARTSAVER                                                                                                                                                            |
|-------------------------------------------------------------------------------------------------------------------------------------------------------------------------------------------------------------------------------------------------------------------------------------------------------|-----------------------------------------------------------------------------------------------------------------------------------------------------------------------|
| Heartsaver®<br>First Aid<br>the successfully completed the cognitive and skills while one of the American Heart Association<br>Heartsaver First Aid Program.<br>Defined modules completed:<br>Ear<br>Issue Date Renew By eCard Code<br>to view or write although address and employers should see the | Training<br>Center Kane<br>Training<br>Center (D<br>TC City, State<br>TC Phone<br>Instructor<br>Name<br>Instructor (D<br>2020 American Hard Association 15-3000 (F920 |