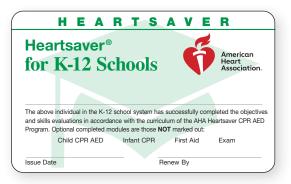

# Heartsaver for K-12 Schools

Heartsaver for K-12 Schools uses the Heartsaver First Aid CPR AED Course to teach K-12 students, faculty, and staff critical skills needed to respond to and manage a cardiac arrest, choking, or first aid emergency in the first few minutes until EMS arrives. This course teaches adult CPR and AED use. Child CPR AED, infant CPR, and first aid modules are optional. Students may also learn skills such as how to treat bleeding, sprains, broken bones, shock, and other first aid emergencies. The course is presented in several modules, giving schools and AHA instructors the flexibility to teach the course over several class periods. Provider cards are available exclusively to authorized TCs for issuance in accordance with AHA policy.

### **Quality Control Checkpoints**

- Issue date beginning February 25, 2021
- Valid until further notice
- Renewal date 2 years after issue, through the end of the month
- Adult CPR AED must be taught if child CPR AED is taught
- Optional modules are Child CPR AED, Infant CPR, First Aid, and Exam