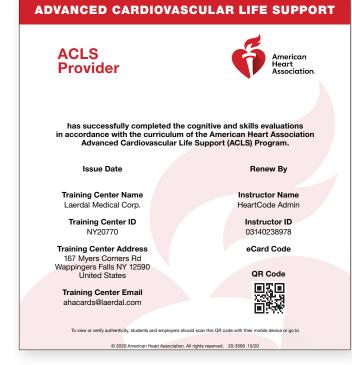

# **ACLS Provider**

The ACLS Provider Course is designed to teach providers the knowledge and skills needed to evaluate and manage cardiovascular emergencies, stroke, and respiratory arrest. Provider cards are available exclusively to authorized TCs for issuance in accordance with AHA policy.

## **Current eCards**

### **Quality Control Checkpoints**

- Issue date beginning October 21, 2020
- Valid until further notice
- Renewal date 2 years after issue, through the end of the month

| ADVANCED CARDIOVASCULAR LIFE SUPPORT                                                                                      | ADVANCED CARDIOVASCULAR LIFE SUPPORT                                                                              |
|---------------------------------------------------------------------------------------------------------------------------|-------------------------------------------------------------------------------------------------------------------|
| As successfully completed the cognitive and skills evaluations in<br>Advanced Cardiovascular Unit Support (ACLS) Program. | Training<br>Center Name<br>Training<br>Center ID<br>Contor ID<br>TO City, State<br>TO Phone<br>Instructor<br>Name |
| QR code with their mobile device or go to www.heart.org/cpr/mycards.                                                      | © 2020 American Heart Association 20-3000 10/20                                                                   |

20-3000 ACLS Provider eCard

20-3000 ACLS Provider wallet eCard