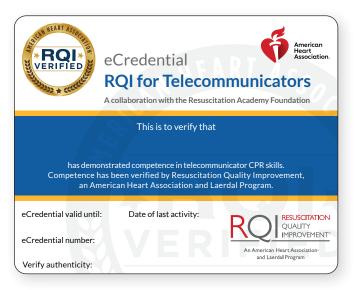

- RQI® Responder (Hands-Only CPR) and RQI for Telecommunicators
- Heartsaver<sup>®</sup> CPR AED, Heartsaver First Aid, Heartsaver First Aid CPR AED, Heartsaver Pediatric First Aid CPR AED, Heartsaver for K-12 Schools, and Heartsaver Instructor
- BLS Provider, Advisor: BLS, RQI BLS Healthcare Provider, and BLS Instructor
- ACLS Provider, RQI ALS Healthcare Provider, and ACLS Instructor
- ACLS Experienced Provider and ACLS EP Instructor
- PALS Provider, RQI PALS Healthcare Provider, and PALS Instructor
- PEARS® Provider and PEARS Instructor

## eCard Layout

- **General:** All information on the eCard is digitally populated from the information entered by the Training Center Coordinator (TCC) or Instructor.
- Branding: eCards feature the official AHA logo.
- Copyright: All cards have a copyright notice.
- **Dates:** The issue date appears as the 2-digit month and day and 4-digit year. The renew by date appears as the 2-digit month and 4-digit year, 2 years from the issue date.
- *eCard code:* The eCard code is printed on the card. The format of the code is the last 2 digits of the year the eCard was issued, followed by a 3-digit course code and a 7-digit random number. This code may be used by students or employers to access and verify eCards at <u>www.heart.org/cpr/mycards</u>.
- Modules: For Heartsaver cards, the optional modules completed are listed.
- **QR code:** eCards feature a QR code, which can be scanned with a mobile device to view the eCard. Instructor cards issued in the U.S. do not include a QR code.
- Verification: eCards include the website address where students and employers can view or verify eCards.