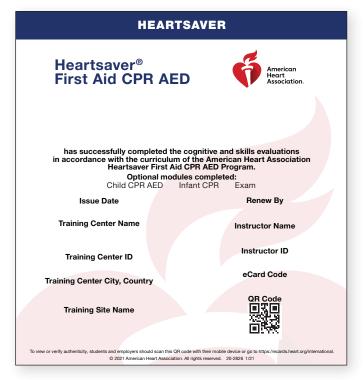

# Heartsaver First Aid CPR AED

Heartsaver First Aid CPR AED is a course that teaches students critical skills needed to respond to and manage a first aid, choking, or cardiac arrest emergency in the first few minutes until EMS arrives. Students learn skills such as how to treat bleeding, sprains, broken bones, shock, and other first aid emergencies. This course also teaches adult CPR and AED use. Infant and child modules are optional. Provider cards are available exclusively to authorized TCs for issuance in accordance with AHA policy.

### **Quality Control Checkpoints**

- Issue date beginning February 25, 2021
- Valid until further notice
- Renewal date 2 years after issue, through the end of the month
- Adult CPR AED must be taught if child CPR AED or infant CPR is taught
- Optional modules are Heartsaver Total, Child CPR AED, Infant CPR, and Exam

| HEARTSAVER                                                                                                                                                                                                                                                                                                                                                | HEARTSAVER                                                                                          |
|-----------------------------------------------------------------------------------------------------------------------------------------------------------------------------------------------------------------------------------------------------------------------------------------------------------------------------------------------------------|-----------------------------------------------------------------------------------------------------|
| Heartsaver® complete the cognitive and akilis evolutions in<br>has successfully completed the cognitive and akilis evolutions in<br>accordance with the curriculum of the American Heart Association<br>Heartsaver Filter Ad OPA AB2 Program.<br>Quicinal modules completed:<br>Heartsaver Filter Ad Del Mant CPA E Exam<br>Issue Date Renew By Card Code | Training<br>Center Mame<br>Training<br>Center D<br>To City, State<br>TC Phone<br>Instructor<br>Name |
| To view or verify authenticity, students and employers should scan this<br>QR code with their mobile device or go to www.heart.org/cpr/mycards.                                                                                                                                                                                                           | © 2021 American Heart Association 20-3002 1/21                                                      |

20-3002 Heartsaver First Aid CPR AED wallet eCard

| HEARTSAVER                                                    |                   |                  |                    |                         |      |
|---------------------------------------------------------------|-------------------|------------------|--------------------|-------------------------|------|
| Hearts<br>First A                                             |                   | R AED            |                    | Ameri<br>Heart<br>Assoc |      |
| The above individu<br>in accordance with<br>Optional complete | the curriculum of | of the AHA Heart | saver First Aid CP |                         |      |
| Heartsaver Total                                              | CPR AED Only      | First Aid Only   | Child CPR AED      | Infant CPR              | Exam |
| Issue Date                                                    |                   | -                | Renew By           |                         |      |