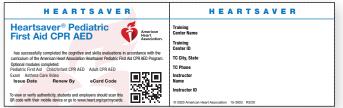

## **Previous Cards**

| HEAR                                                                         | CAVER •                                                                                                                                                           |
|------------------------------------------------------------------------------|-------------------------------------------------------------------------------------------------------------------------------------------------------------------|
| Heartsaver <sup>®</sup> Pedi<br>First Aid CPR AE                             |                                                                                                                                                                   |
| in accordance with the curriculur<br>Heartsaver Pediatric Fi<br>Optional mod | e cognitive and skills evaluations<br>n of the American Heart Association<br>rst Aid CPR AED Program.<br>Jules completed:<br>Adult CPR AED Exam Asthma Care Video |
| Issue Date                                                                   | Renew By                                                                                                                                                          |
| Training Center Name                                                         | Instructor Name                                                                                                                                                   |
| Training Center ID                                                           | Instructor ID                                                                                                                                                     |
| Training Center City, State                                                  | eCard Code                                                                                                                                                        |
| Training Center Phone<br>Number                                              | OR Code                                                                                                                                                           |
|                                                                              | his QR code with their mobile device or go to www.heart.org/cpr/mycards.<br>n. All rights reserved. 15-3003 R3/20 QR                                              |

15-3003 Heartsaver Pediatric First Aid CPR AED eCard

**15-1813** and **15-1815** Heartsaver Pediatric First Aid CPR AED printed wallet cards