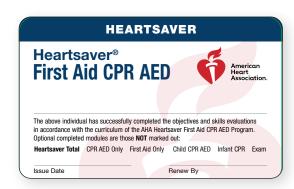

#### **Printed Card**

20-1812 Heartsaver First Aid CPR AED printed wallet card

Use this printed wallet card for the following course paths if you are not issuing eCards:

- CPR AED
- First Aid
- Heartsaver
- Heartsaver Total
- Office

Strike through modules not completed. Completed modules are unmarked and visible.