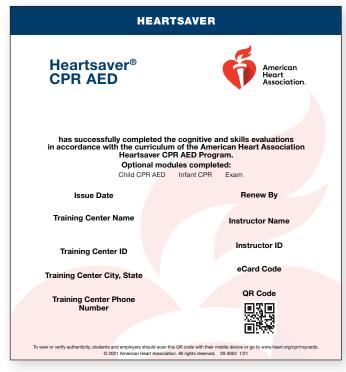

# **Heartsaver CPR AED**

Use this eCard for the **Heartsaver CPR AED** stand-alone course.

#### **eCards**

20-3004 Heartsaver CPR AED eCard

If the student took any optional modules, mark those on the eCard. Use the checklist attached to the roster to note the optional topics taken.

The optional topics taken will also need to be added to the student's certificate.