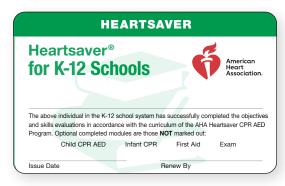

# **Printed Card**

20-1819 Heartsaver for K-12 Schools printed wallet card

- Use this printed wallet card if you are not issuing eCards.
- Optional modules are Child CPR AED, Infant CPR, First Aid, and Exam.
- Strike through modules not completed.
- Completed modules are unmarked and visible.