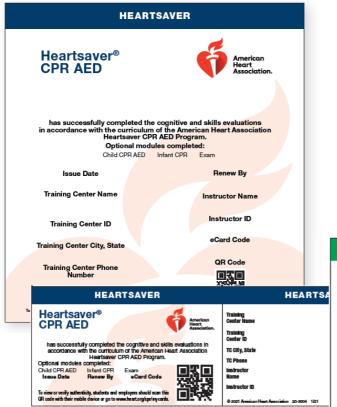

#### **Printed Card**

20-1812 Heartsaver First Aid CPR AED printed wallet card

Use this printed wallet card for the following course paths if you are not issuing eCards:

- CPR AED
- First Aid
- Heartsaver
- Heartsaver Total
- Office

Strike through modules not completed. Completed modules are unmarked and visible.