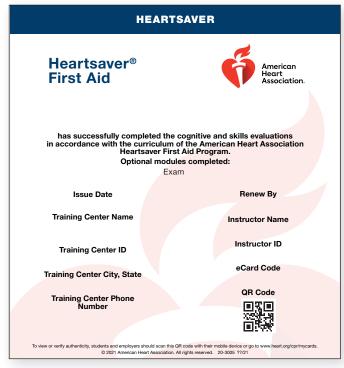

# **Heartsaver First Aid**

Use this eCard for the **Heartsaver First Aid** stand-alone course.

#### **eCards**

20-3005 Heartsaver First Aid eCard

If the student took any optional First Aid topics, use the checklist attached to the roster to note those.

The optional topics taken will also need to be added to the student's certificate.

20-3005 Heartsaver First Aid wallet eCard