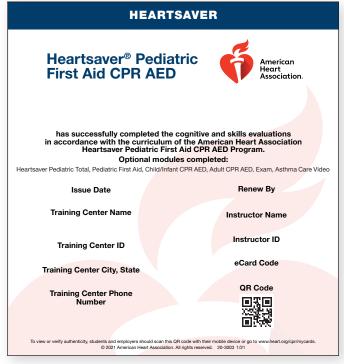

# **Heartsaver Pediatric First Aid CPR AED**

Use this eCard for the following course paths:

- Heartsaver Pediatric
- Heartsaver Pediatric Total
- Babysitter
- Water Safety

#### **eCards**

20-3003 Heartsaver Pediatric First Aid CPR AED eCard

If the student took **Heartsaver Pediatric** and completed optional modules, mark those on the eCard. Use the checklist attached to the roster to note the optional First Aid topics taken. The optional topics will also need to be added to the student's certificate.

If the student took **Heartsaver Pediatric Total**, you will need to mark that on the eCard to indicate that they completed all of the topics required for OSHA and regulatory compliance.

20-3003 Heartsaver Pediatric First Aid CPR AED wallet eCard