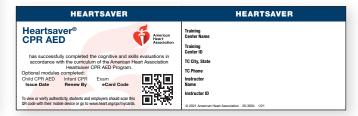

#### **Printed Card**

20-1812 Heartsaver First Aid CPR AED printed wallet card

Use this printed wallet card for the following course paths if you are not issuing eCards:

- CPR AED
- First Aid
- Heartsaver
- Heartsaver Total
- Office

Strike through modules not completed. Completed modules are unmarked and visible.