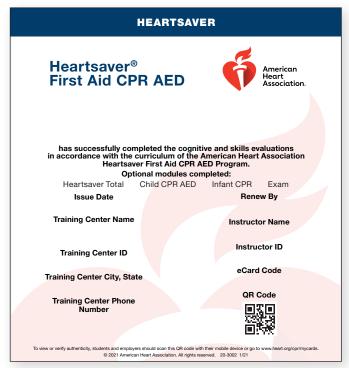

# **Heartsaver First Aid CPR AED**

Use this eCard for the following course paths:

- Heartsaver
- Heartsaver Total
- Office

#### **eCards**

20-3002 Heartsaver First Aid CPR AED eCard

If the student took **Heartsaver** and completed optional modules, mark those on the eCard. Use the checklist attached to the roster to note the optional topics taken. The optional topics will also need to be added to the student's certificate.

If the student took **Heartsaver Total**, you will need to mark that on the eCard to indicate that they completed all of the topics required for Occupational Safety and Health Administration (OSHA) and regulatory compliance.