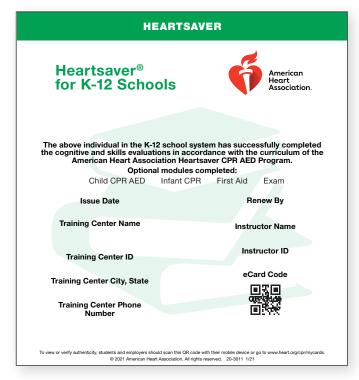

# **Heartsaver for K-12 Schools**

Use this eCard for the K-12 schools faculty and students for the following course paths:

- Heartsaver
- Heartsaver Total
- Educator
- Office

#### **eCards**

If the student completed any of the optional modules, use the checklist attached to the roster to note those.

The optional topics taken will also need to be added to the student's certificate.

20-3011 Heartsaver for K-12 Schools wallet eCard

20-3011 Heartsaver for K-12 Schools eCard