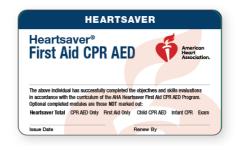

# **Heartsaver First Aid CPR AED**

Use this eCard for the following course paths:

- Heartsaver
- Heartsaver Total
- Office

#### **eCards**

20-3002 Heartsaver First Aid CPR AED eCard

If the student took **Heartsaver** and completed optional modules, mark those on the eCard. Use the checklist attached to the roster to note the optional topics taken. The optional topics will also need to be added to the student's certificate.

If the student took **Heartsaver Total**, you will need to mark that on the eCard to indicate that they completed all of the topics required for Occupational Safety and Health Administration (OSHA) and regulatory compliance.

20-3002 Heartsaver First Aid CPR AED wallet eCard