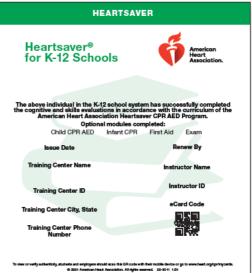

# **Heartsaver for K-12 Schools**

Use this eCard for the K-12 schools faculty and students for the following course paths:

- Heartsaver
- Heartsaver Total
- Educator
- Office

#### **eCards**

If the student completed any of the optional modules, use the checklist attached to the roster to note those.

The optional topics taken will also need to be added to the student's certificate.

20-3011 Heartsaver for K-12 Schools wallet eCard

20-3011 Heartsaver for K-12 Schools eCard