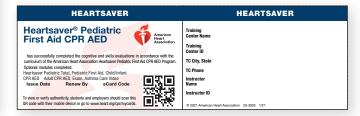

# **Heartsaver Pediatric First Aid CPR AED**

Use this eCard for the following course paths:

- Heartsaver Pediatric
- Heartsaver Pediatric Total
- Babysitter
- Water Safety

#### **eCards**

20-3003 Heartsaver Pediatric First Aid CPR AED eCard

If the student took **Heartsaver Pediatric** and completed optional modules, mark those on the eCard. Use the checklist attached to the roster to note the optional First Aid topics taken. The optional topics will also need to be added to the student's certificate.

If the student took **Heartsaver Pediatric Total**, you will need to mark that on the eCard to indicate that they completed all of the topics required for OSHA and regulatory compliance.

20-3003 Heartsaver Pediatric First Aid CPR AED wallet eCard