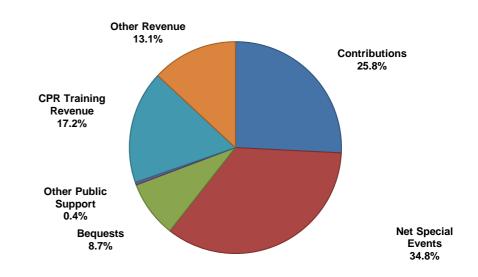

## Public Support and Other Revenue (in thousands)

| Contributions        | \$240,710 |
|----------------------|-----------|
| Net Special Events   | 324,843   |
| Bequests             | 80,711    |
| Other Public Support | 4,070     |
| CPR Training Revenue | 160,653   |
| Other Revenue        | 122,170   |
| Total Income         | \$933,157 |