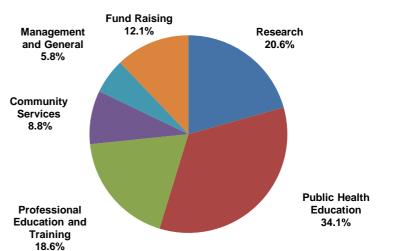

## **Expenses (in thousands)**

**Assets** 

| Research                            | \$183,874 |
|-------------------------------------|-----------|
| Public Health Education             | 303,444   |
| Professional Education and Training | 166,060   |
| Community Services                  | 77,954    |
| Management and General              | 51,229    |
| Fund Raising                        | 107,960   |
| Total Expenses                      | \$890,521 |