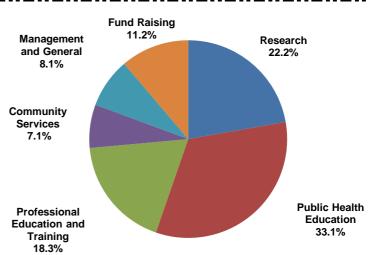

## **Expenses (in thousands)**

**Assets** 

| Research                            | \$198,322 |
|-------------------------------------|-----------|
| Public Health Education             | 295,084   |
| Professional Education and Training | 162,936   |
| Community Services                  | 63,264    |
| Management and General              | 72,522    |
| Fund Raising                        | 100,120   |
| Total Expenses                      | \$892,248 |