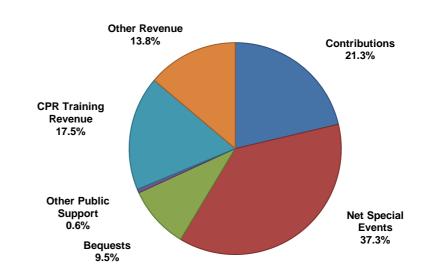

## Public Support and Other Revenue (in thousands)

| Contributions        | \$189,099 |
|----------------------|-----------|
| Net Special Events   | 331,036   |
| Bequests             | 84,698    |
| Other Public Support | 4,933     |
| CPR Training Revenue | 154,864   |
| Other Revenue        | 122,790   |
| Total Income         | \$887,420 |